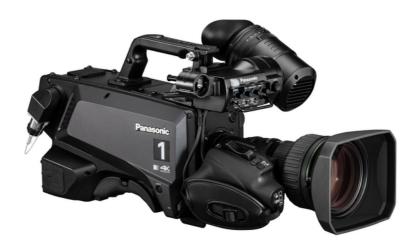

### **AK-UC3300**

The AK-UC3300, a 4K Studio Camera system equipped with a large S35mm MOS 4K sensor to deliver high quality video. Ideal for a variety of production applications, such as broadcast studio, live events and eSports.

#### **Key Features**

4K video output with horizontal / vertical resolution of 2,000 TV lines with a large 11-megapixel image sensor.

Supports 1/100 second high-speed reading to rolling shutter distortion.