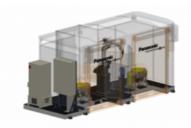

The Panasonic arc welding robot cell PERFORMARC TT (Table-Table) is of a modular concept, developed using standard reliable Panasonic components.

## PERFORMARC TT-2PD-150

https://ap.connect.panasonic.com/sg/en/products/robotwelding/performarc-tt-2pd-150

| Work Table                | 800 x 600mm       |
|---------------------------|-------------------|
| Max. Work Piece (mm)      | 700 x 600mm       |
| Fixture Area (mm)         | 800 x 600mm       |
| Payload (each table) (kg) | 150kg             |
| Measurements (L x W x H)  | 290 x 240 x 260cm |
| Mass (Weight)             | 2800kg            |
| Recommended robot type    | TM-1400           |