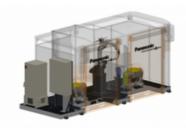

The Panasonic arc welding robot cell PERFORMARC TT (Table-Table) is of a modular concept, developed using standard reliable Panasonic components.

## **PERFORMARC TT-2PD-250**

The Panasonic standard cell is also available in the following specifications: PERFORMARC TTPERFORMARC TT-2PD-150PERFORMARC TT-2PD-250 (with 2 external axes PanaDice)PERFORMARC TT-2PD-500 (with 2 external axes PanaDice)PERFORMARC TT-2DK-300 (with 2 tilt and turn positioners)PERFORMARC TT-2DK-500 (with 2 tilt and turn positioners)

## **Key Features**

Modular concept

Using standard reliable Panasonic components

With 2 external axes PanaDice

## PERFORMARC TT-2PD-250

https://ap.connect.panasonic.com/sg/en/products/robotwelding/performarc-tt-2pd-250

| Work Table                | -                  |
|---------------------------|--------------------|
| Max. Work Piece (mm)      | 800 x 1000mm       |
| Fixture Area (mm)         | 800 x 1250mm       |
| Payload (each table) (kg) | 300kg              |
| Measurements (L x W x H)  | 240 x 430 x 230cm  |
| Mass (Weight)             | 4300kg             |
| Recommended robot type    | TM-1800 / TI -1800 |