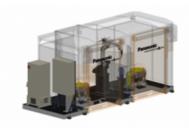

The Panasonic arc welding robot cell PERFORMARC TT (Table-Table) is of a modular concept, developed using standard reliable Panasonic components.

## **Key Features**

Modular concept

Using standard reliable Panasonic components

With 2 tilt and turn positioners

## PERFORMARC TT-2DK-300

https://ap.connect.panasonic.com/sg/en/products/robotwelding/performarc-tt-2dk-300

| Work Table                | -                  |
|---------------------------|--------------------|
| Max. Work Piece (mm)      | 800 x 1200mm       |
| Fixture Area (mm)         | -                  |
| Payload (each table) (kg) | 300kg              |
| Measurements (L x W x H)  | 450 x 240 x 270cm  |
| Mass (Weight)             | 4400kg             |
| Recommended robot type    | TM-1800 / TI -1800 |