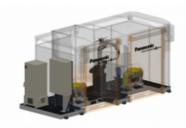

The Panasonic arc welding robot cell PERFORMARC TT (Table-Table) is of a modular concept, developed using standard reliable Panasonic components.

## **PERFORMARC TT-2DK-500**

The Panasonic standard cell is also available in the following specifications: PERFORMARC TTPERFORMARC TT-2PD-150PERFORMARC TT-2PD-250 (with 2 external axes PanaDice)PERFORMARC TT-2PD-500 (with 2 external axes PanaDice)PERFORMARC TT-2DK-300 (with 2 tilt and turn positioners)PERFORMARC TT-2DK-500 (with 2 tilt and turn positioners)

## **Key Features**

Modular concept

Using standard reliable Panasonic components

With 2 tilt and turn positioners

## PERFORMARC TT-2DK-500

https://ap.connect.panasonic.com/sg/en/products/robotwelding/performarc-tt-2dk-500

| Work Table                | -                  |
|---------------------------|--------------------|
| Max. Work Piece (mm)      | 800 x 1200mm       |
| Fixture Area (mm)         |                    |
| Payload (each table) (kg) | 500kg              |
| Measurements (L x W x H)  | 450 x 240 x 270cm  |
| Mass (Weight)             | 4500kg             |
| Recommended robot type    | TM-1800 / TI -1800 |