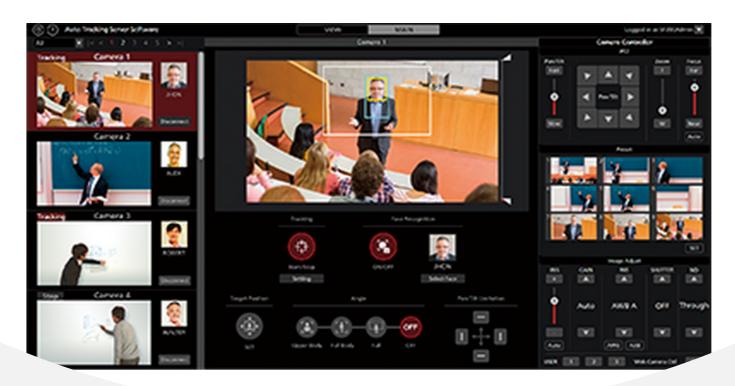

## AW-SF100/200

Assists automatic tracking of a person shot by a Panasonic Remote Camera and with the ability to track a single person, this software is well suited to for education and video conferencing.

## **Key Features**

"Motion Detection" and "Face Recognition" used for highprecision auto tracking with minimum tracking error

Available in two versions: the Stand-alone version that is to be used on a single PC, and the Web application version that enables control from a tablet, smartphone or desktop PC. Users may install either of these according to their operating environment.

IP connection, so that PC & software can be installed in a different room, or even remotely

Easy set-up, no additional equipment necessary & not necessary to wear a sensor; no battery needed.

AW-SF100/200