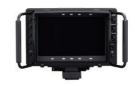

## **LCD Colour Viewfinder**

## AK-HVF100

Light weight and high resolution (9-type IPS LCD 1920\*1080, 1,100 TV lines) viewfinder with built-in mechanical lift versatile assist functions