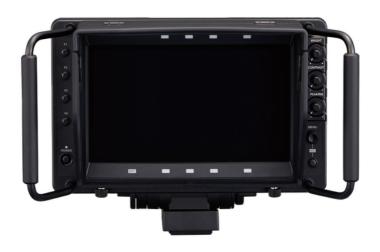

## **LCD Colour Viewfinder**

## AK-HVF100

Light weight and high resolution (9-type IPS LCD 1920\*1080, 1,100 TV lines) viewfinder with built-in mechanical lift versatile assist functions

## **Key Features**

Focus assist functions

External HD-SDI Input and 12V 4-pin XLR input

Four assignable function switches

Contrast, brightness and peaking are adjustable

## AK-HVF100

https://ap.connect.panasonic.com/sg/en/ak-hvf100

| Power Supply                  | DC 12 V (supplied from camera or XLR)                                                |
|-------------------------------|--------------------------------------------------------------------------------------|
| Power Consumption             | 18 W                                                                                 |
| Operating Temperature         | 0 °C to 45 °C (32 °F to 113 °F)                                                      |
| Operating Humidity            | 10% - 85% (no condensation)                                                          |
| Storage Temperature           | -20 °C to 60 °C (-4 °F to 140 °F)                                                    |
| Weight Dimensions (W x H x D) | Approx. 2.6 kg (5.73 lbs.) (not including hood) /                                    |
|                               | Approx. 3.0 kg (6.61 lbs.) (including hood)                                          |
|                               | 340 mm x 234 mm x 193 mm                                                             |
|                               |                                                                                      |
|                               | (13-13/32 inches x 9-7/32 inches x 7-5/8 inches)                                     |
|                               | (not including hood)                                                                 |
|                               | 340 mm x 234 mm x 231 mm                                                             |
|                               |                                                                                      |
|                               | (13-13/32 inches x 9-7/32 inches x 9-1/8 inches)                                     |
|                               | (including hood)                                                                     |
| Display Panel                 | 9.0 inches                                                                           |
| Number of Pixels              | 1920 x 1080 (FHD)                                                                    |
| Display Color                 | Approx. 16.77 million colors                                                         |
| Operation                     | switch, button, dial button, /// buttons, knob, knob, switch                         |
| Connector                     | Camera I/F connector (D-sub 29 pins x 1)                                             |
|                               | SDI IN connector (BNC x 1)                                                           |
|                               |                                                                                      |
|                               | DC IN connector (XLR 4 pins x 1)                                                     |
| Supported Signal Format       | CAM: 1080/59.94i, 1080/50i                                                           |
|                               | SDI: 1080/59.94p, 1080/50p, 1080/59.94i,                                             |
|                               |                                                                                      |
| Nata                          | 1080/50i, 720/59.94p, 720/50p                                                        |
| Note                          | *1: Depending on the setting, only one of them can be selected at one time.          |
|                               | *2: The BB (black burst) signal and tri-level sync signal of the reference input are |
|                               | recognized automatically.                                                            |
|                               | *3: IP video cannot be transmitted when [CCU MODE] is set to [2160/23.98p],          |
|                               | [2160/23.98PsF], [1080/23.98p], or [1080/23.98PsF].                                  |
|                               | 7                                                                                    |
|                               | *4: Can be provided from CCU                                                         |
|                               |                                                                                      |