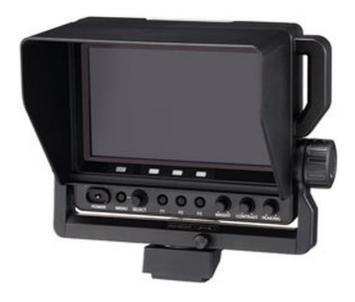

## 17.8cm / 7" LCD color viewfinder

## **AK-HVF70G**

The AK-HVF70E is a 17,8cm (7") LCD color viewfinder with light weight, low power consumption and a high resolution plus versatile assist functions like focus-in-red and pixel-to-pixel. By direct connect functionality no separate cable is necessary to connect the VF to the studio camera.

## **Key Features**

Resolution: 1024 x 600 (WSVGA)

Three assignable function keys

Focus assist functions (focus-in-red, pixel-to-pixel)

Tilt angle: 90° upward and 60° downward

Weight: 1,8kg